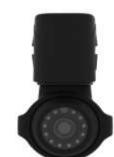

## KG-3022M

## AHD 720P IR Rear view camera

## **Specifications**

| Sensor Chip            | 1/3" SONY IMX225 CMOS                  |
|------------------------|----------------------------------------|
| Effective Pixel        | 1280 (H) x 960 (V)                     |
| Scanning System        | Progressive scan RGB CMOS              |
| Sensitivity            | 0 Lux (IR ON )                         |
| Infrared Ray LED       | 12 pcs                                 |
| Synchronizing System   | Internal Sync.                         |
| Mirror                 | Yes                                    |
| Auto Gain Control      | AUTO                                   |
| Backlight Compensation | AUTO                                   |
| Noisy Reduction        | 3D                                     |
| S/N Ratio              | More than 45dB (AGC OFF)               |
| Gamma Compensation     | 0.45                                   |
| Electronic Shutter     | Auto 【 1/60(50)~1/110,000】             |
| Video Output           | AHD 1.0Vp-p75Ω                         |
| Lens Mount             | 2.5mm megapixel lens                   |
| Waterproof             | IP67                                   |
| Adjusting Degree       | Pan +/- 60 degree ; Tilt +/- 20 degree |
| Power Consumption      | DC 9~18V / 150mA (LED on)              |
| Dimension / Weight     | 110 x 67 x 60 mm / 257g                |
| Operating Temperature  | − <b>25</b> °C ~+60°C                  |