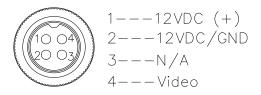

## **Specifications**

| Sensor Chip            | 1/3" SONY IMX225 CMOS                  |
|------------------------|----------------------------------------|
| Effective Pixel        | 1280 (H) x 960 (V)                     |
| Scanning System        | Progressive scan RGB CMOS              |
| Sensitivity            | 0 Lux (IR ON )                         |
| Infrared Ray LED       | 12 pcs                                 |
| Synchronizing System   | Internal Sync.                         |
| Mirror                 | Yes                                    |
| Auto Gain Control      | AUTO                                   |
| Backlight Compensation | AUTO                                   |
| Noisy Reduction        | 3D                                     |
| S/N Ratio              | More than 45dB (AGC OFF)               |
| Gamma Compensation     | 0.45                                   |
| Electronic Shutter     | Auto 【 1/60(50)~1/110,000】             |
| Video Output           | AHD 1.0Vp-p75Ω                         |
| Lens Mount             | 2.5mm megapixel lens                   |
| Waterproof             | IP67                                   |
| Adjusting Degree       | Pan +/- 60 degree ; Tilt +/- 20 degree |
| Power Consumption      | DC 9~18V / 150mA (LED on)              |
| Dimension / Weight     | 110 x 67 x 60 mm / 257g                |
| Operating Temperature  | − <b>25</b> °C ~+60°C                  |